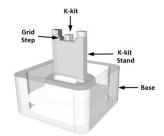

## TOOLS FOR EASY LOADING AND MOUNTING

K-kit Holder and Loading Stand

Gluing Stand and Needle Pen

K-kit container is designed to facilitate K-kit loading and mounting

We offer the K-kit as a complete toolbox, set in a deluxe carrying case. The tools, together with the carrier container, are designed to make loading and mounting of the K-kit carrier easy even for an inexperienced user. The toolbox also includes a starter supply of the consumables, everything to get you started doing liquidTEM.

120-1 Complete Toolbox Set

120-4

120-6

K-kit in its sealed container