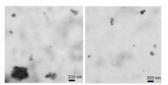

## NANOMATERIALS CHARACTERIZATION **USING THE K-KIT**

See the difference: NIST-traceable polystyrene beads in water are aggregated upon drying by conventional TEM preparation (left) but maintain their native state in K-kit carrier (right). Scale bar, 500nm.