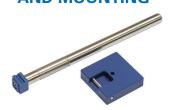

## TOOLS FOR EASY LOADING AND MOUNTING

K-kit Holder and Loading Stand

Gluing Stand and Needle Pen

K-kit container is designed to facilitate K-kit loading and mounting

We offer the K-kit as a complete toolbox, set in a deluxe carrying case. The tools, together with the carrier container, are designed to make loading and mounting of the K-kit carrier easy even for an inexperienced user. The toolbox also includes a starter supply of the consumables, everything to get you started doing liquidTEM.