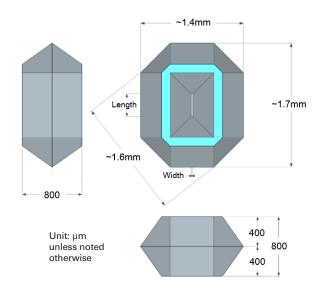

#### Window

Si<sub>3</sub>N<sub>4</sub> thickness: 100nm

Width: 24µm Length: 300µm

#### Channel

Width: 120um

Gap heights available: 0.2, 0.5, 1, 2, 5µm

#### **Materials**

Substrate: Si wafer Channel walls: Si<sub>3</sub>N<sub>4</sub> Wafer bonding: SiO<sub>2</sub>

Top view of the observation window