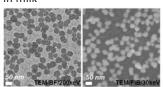

## NANOMATERIALS CHARACTERIZATION **USING THE K-KIT**

See the difference: NIST-traceable polystyrene beads in water are aggregated upon drying by conventional TEM preparation (left) but maintain their native state in K-kit carrier (right). Scale bar, 500nm.