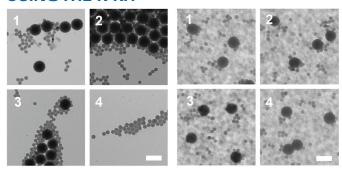

## NANOMATERIALS CHARACTERIZATION **USING THE K-KIT**

See the difference: NIST-traceable polystyrene beads in water are aggregated upon drying by conventional TEM preparation (left) but maintain their native state in K-kit carrier (right). Scale bar, 500nm.