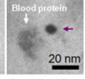

CaCO<sub>3</sub> nanoparticle additives

SiO<sub>2</sub> nanoparticles in polishing slurry

TiO<sub>2</sub> and Z<sub>n</sub>O in sunscreen lotion

Gold nanoparticles (AuNps) in blood