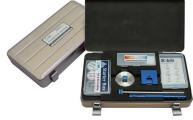

## TOOLS FOR EASY LOADING AND MOUNTING

K-kit Holder and Loading Stand

Gluing Stand and Needle Pen

K-kit container is designed to facilitate K-kit loading and mounting

We offer the K-kit as a complete toolbox, set in a deluxe carrying case. The tools, together with the carrier container, are designed to make loading and mounting of the K-kit carrier easy even for an inexperienced user. The toolbox also includes a starter supply of the consumables, everything to get you started doing liquidTEM.

120-1 Complete Toolbox Set

120-4

120-6

K-kit in its sealed container