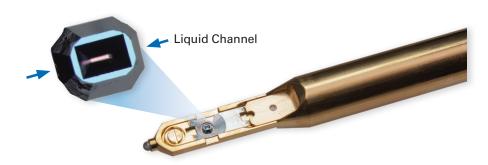

#### THE K-KIT ADVANTAGE

- Easy-to-use
- Affordable
- No installation hassle
- Can preserve the sample for future re-examination

The K-kit is a single-use sealable carrier with a microchannel inside. It is made by ultraprecise MEMS micromachining from silicone, with a silicon nitride window. It fits inside a standard TEM grid and thus into all commonly used TEM holders.

#### **Materials**

Substrate: Si wafer Channel walls: Si<sub>3</sub>N<sub>4</sub> Wafer bonding: SiO<sub>2</sub>

Top view of the observation window