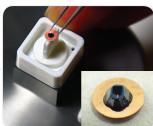

#### THE K-KIT ADVANTAGE

- Easy-to-use
- Affordable
- No installation hassle
- Can preserve the sample for future re-examination

The K-kit is a single-use sealable carrier with a microchannel inside. It is made by ultraprecise MEMS micromachining from silicone, with a silicon nitride window. It fits inside a standard TEM grid and thus into all commonly used TEM holders.

## FILL, SEAL AND OBSERVE

The K-kit is easy. Just touch the carrier to a drop of your liquid sample to have it drawn inside by capillary force.

Seal ends with vacuumproof Torr Seal® glue.

Mount inside a standard grid for TEM.

## TOOLS FOR EASY LOADING AND MOUNTING

K-kit Holder and Loading Stand

Gluing Stand and Needle Pen

K-kit container is designed to facilitate K-kit loading and mounting

We offer the K-kit as a complete toolbox, set in a deluxe carrying case. The tools, together with the carrier container, are designed to make loading and mounting of the K-kit carrier easy even for an inexperienced user. The toolbox also includes a starter supply of the consumables, everything to get you started doing liquidTEM.

120-1 Complete Toolbox Set

120-4

120-6

K-kit in its sealed container