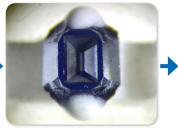

#### **Materials**

Substrate: Si wafer Channel walls: Si<sub>3</sub>N<sub>4</sub> Wafer bonding: SiO<sub>2</sub>

Top view of the observation window